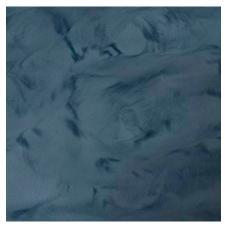

## ENHANCE YOUR ENVIRONMENT

Create unique patterns and sleek finishes with our vibrant collection of pearlescent PIGMENT. When PIGMENT is mixed into resinous floor coatings, it provides a surface that is both functional and modern.

Choose a single color or multiple colors to produce unique marble-like effects and artistic flooring patterns. The large range of available colors offers limitless creative possibilities.

## PIGMENT pairings



Base: Whale | Accent: Pearl



Base: Great White | Accent: Caviar & Dolphin PB-102



Base: Pearl | Accent: Ocean



**Base: Azure | Accent: Ocean** PB-104



Base: Maui | Accent: Caribbean & Great White PB-105



**Base: Margarita | Accent: Kona** PB-106



**Base: Sandal | Accent: Sandbar** PB-107



Base: Shipwreck | Accent: Lager PB-108



**Base: Starfish | Accent: Coral** PB-109





**Great White** P1000



**Pearl** P1010





**Dolphin** P1020



**Manatee** P1030



**Whale** P1040



**Caviar** P1050

## PIGMENT | 2021 Catalog



**Tiki** P1155

**Shipwreck** P1150

DISCLAIMER: The colors shown in this catalog may not be exact due to printing process limitations. For absolute color fidelity, colors should be always be chosen from physical samples.

**Cabana** P1160







**Daydream** P1430

**Avocado** P1520



Sunset P1440





**Seaweed** P1530



**Margarita** P1510



**Palm** P1540

DI