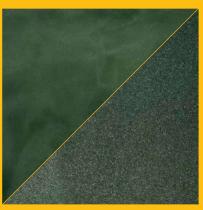

## PIGMENT pairings

Base: Whale | Accent: Pearl

Base: Great White | Accent: Caviar & Dolphin PB-102

Base: Pearl | Accent: Ocean

**Base: Azure | Accent: Ocean** PB-104

Base: Maui | Accent: Caribbean & Great White PB-105