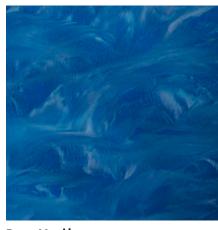

## PIGMENT pairings

Base: Whale | Accent: Pearl

Base: Great White | Accent: Caviar & Dolphin PB-102

Base: Pearl | Accent: Ocean

**Base: Azure | Accent: Ocean** PB-104

Base: Maui | Accent: Caribbean & Great White PB-105