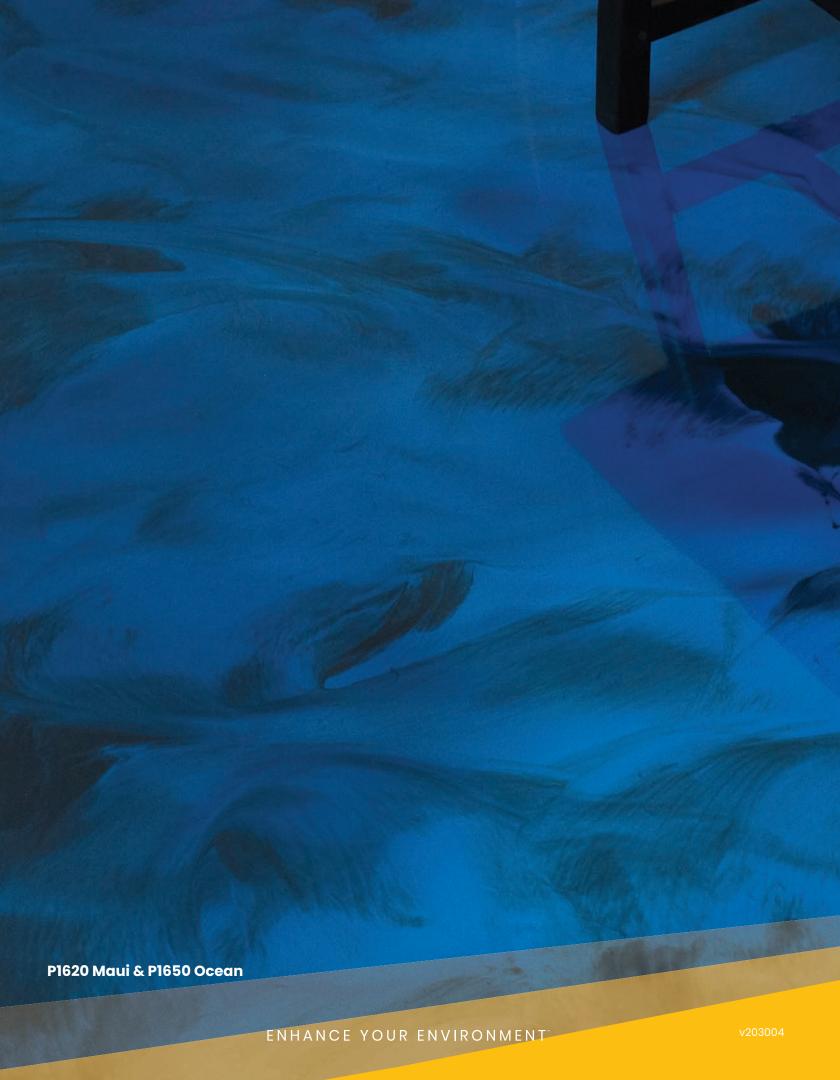

## PIGMENT pairings

Base: Whale | Accent: Pearl

Base: Great White | Accent: Caviar & Dolphin PB-102

Base: Pearl | Accent: Ocean

**Base: Azure | Accent: Ocean** PB-104

Base: Maui | Accent: Caribbean & Great White PB-105