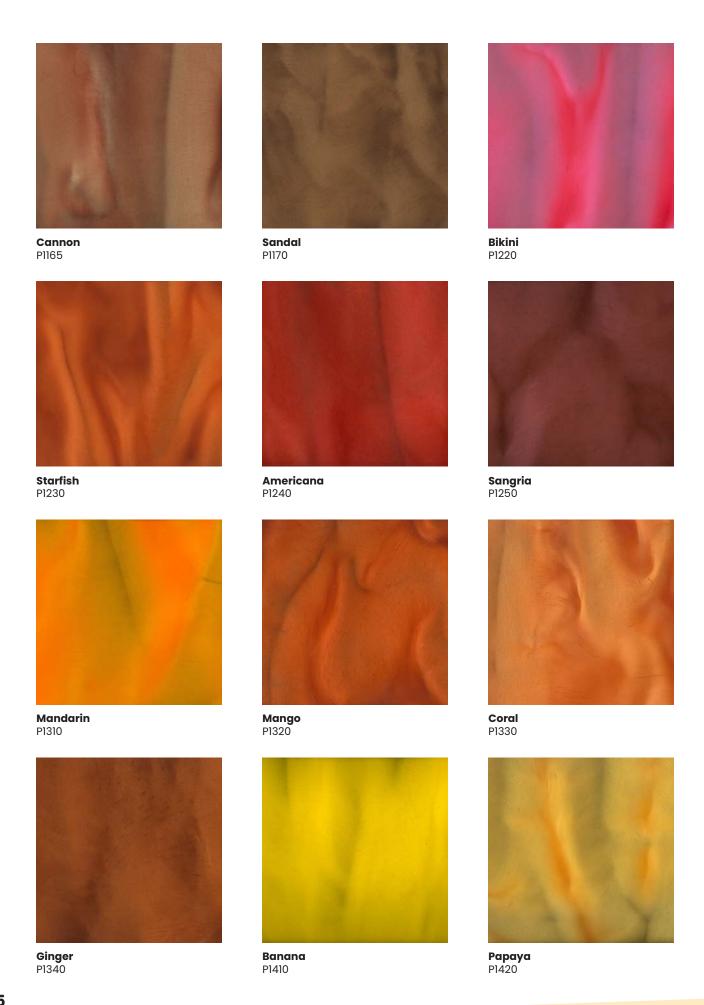

**Base: Margarita | Accent: Kona** PB-106

**Base: Sandal | Accent: Sandbar** PB-107

Base: Shipwreck | Accent: Lager PB-108

**Base: Starfish | Accent: Coral** PB-109

**Great White** P1000

**Pearl** P1010

**Dolphin** P1020