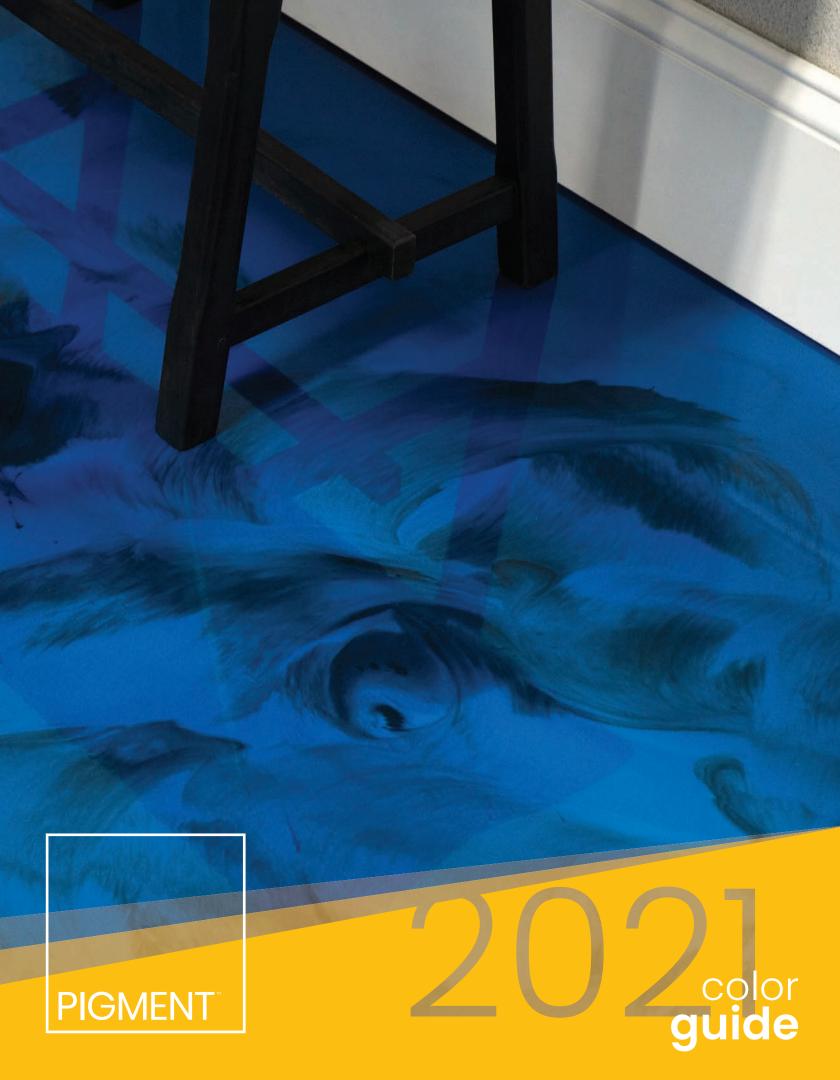

## ENHANCE YOUR ENVIRONMENT

Create unique patterns and sleek finishes with our vibrant collection of pearlescent PIGMENT. When PIGMENT is mixed into resinous floor coatings, it provides a surface that is both functional and modern.

Choose a single color or multiple colors to produce unique marble-like effects and artistic flooring patterns. The large range of available colors offers limitless creative possibilities.

## PIGMENT pairings



Base: Whale | Accent: Pearl



Base: Great White | Accent: Caviar & Dolphin PB-102



Base: Pearl | Accent: Ocean



**Base: Azure | Accent: Ocean** PB-104



Base: Maui | Accent: Caribbean & Great White PB-105



**Base: Margarita | Accent: Kona** PB-106



**Base: Sandal | Accent: Sandbar** PB-107



Base: Shipwreck | Accent: Lager PB-108



**Base