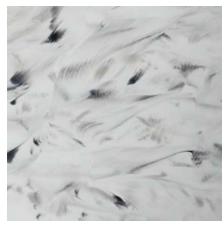

## PIGMENT pairings

Base: Whale | Accent: Pearl

Base: Great White | Accent: Caviar & Dolphin PB-102

Base: Pearl | Accent: Ocean

**Base: Azure | Accent: Ocean** PB-104

Base: Maui | Accent: Caribbean & Great White PB-105