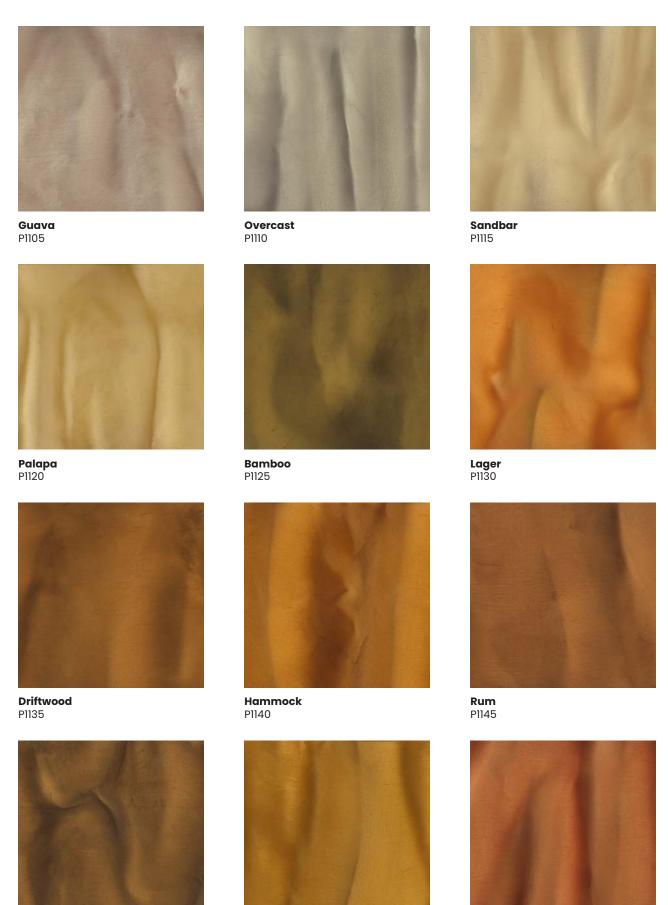

**Base: Margarita | Accent: Kona** PB-106

**Base: Sandal | Accent: Sandbar** PB-107

Base: Shipwreck | Accent: Lager PB-108

**Base: Starfish | Accent: Coral** PB-109

**Great White** P1000

**Pearl** P1010

**Dolphin** P1020