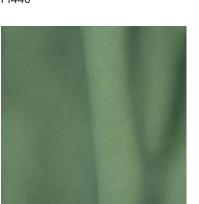

## PIGMENT pairings

Base: Whale | Accent: Pearl

Base: Great White | Accent: Caviar & Dolphin PB-102

Base: Pearl | Accent: Ocean

**Base: Azure | Accent: Ocean** PB-104

Base: Maui | Accent: Caribbean & Great White PB-105