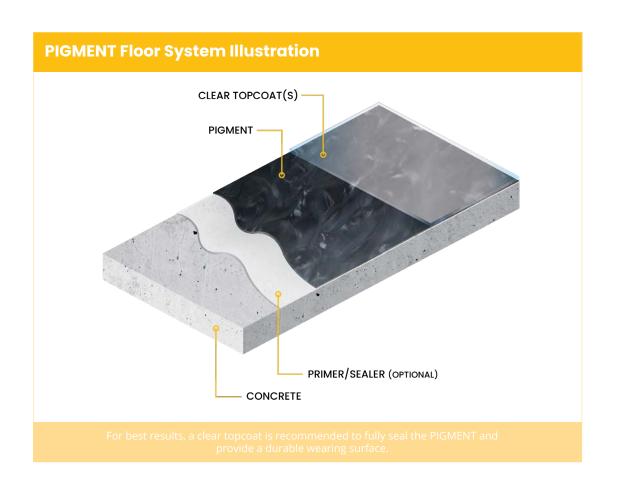

PIGMENT is composed of mica nano-particles coated with various organic and inorganic pigments to create pearlescent and iridescent effects that mimic the natural look of stone and rock formations.

These unique pigments are designed to be field blended with a 100% solids clear epoxy binder. When the metallic particles are mixed with epoxy they give the coating a shine that reflects light and creates an eye-catching, dramatic color.